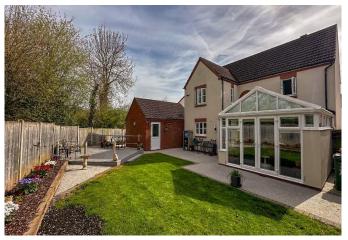

Outside there is a beautiful landscaped rear garden with 2 large patio areas (one being raised to the rear of the garden) and a concealed storage area located to one side of the double garage, as well as a driveway for multiple cars.