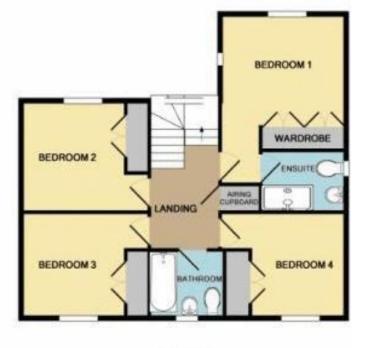

The first floor has 4 double bedrooms (with 1 en suite) and a modern refitted family bath/shower room. The property benefits from double glazing, gas heating and has solar panels situated on the main roof of the house.

GROUND FLOOR APPROX. FLOOR AREA 842 SQ.FT. (78.2 SQ.M.)

1ST FLOOR APPROX. FLOOR AREA 632 SQ.FT (56.8 SQ.M.)

TOTAL APPROX. FLOOR AREA 1474 SQ.FT. (136.9 SQ.M.)

Tenure: Freehold

Tax band: D

**Property Location:** 