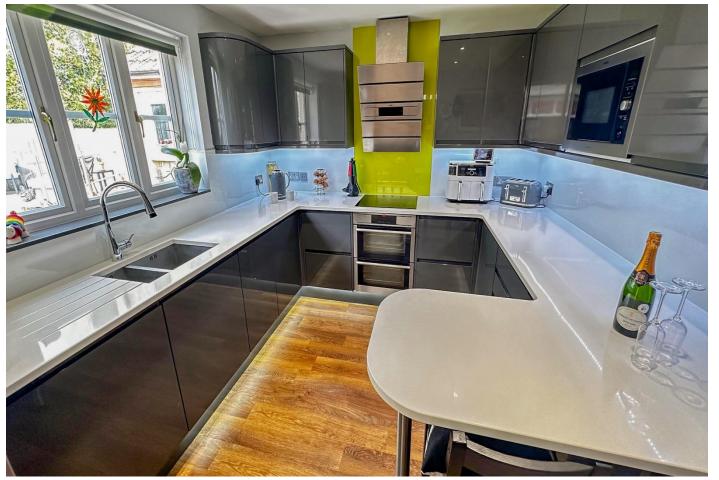

The accommodation is arranged over 2 floors and as you enter the front door you are welcomed by a large entrance hallway with stairs rising to the first floor. There is a large lounge with a seperate dining room/office. From our perspective, the best part of this beautiful house is the wonderful modern kitchen and utility room and a superb double glazed conservatory overlooking the landscaped rear garden.

## **Key Features**

- A superb modern detached family house
- Located in the popular village of Cotford St Luke close to the local shop, amenities and lovely countryside walks
- Beautifully presented accommodation both internally and externally
- Entrance hallway with cloakroom/WC. Separate dining room
- Generous lounge with fireplace. Superb conservatory leading from the kitchen/breakfast room and utility room
- 4 bedrooms (1 en suite) and family bathroom
- Double glazing and gas heating. 16 solar panels and EV charging point
- Landscaped rear garden backing onto a rural aspect with 2 patios (1 raised)
- Double garage and driveway
- An excellent house in a lovely position in this popular village