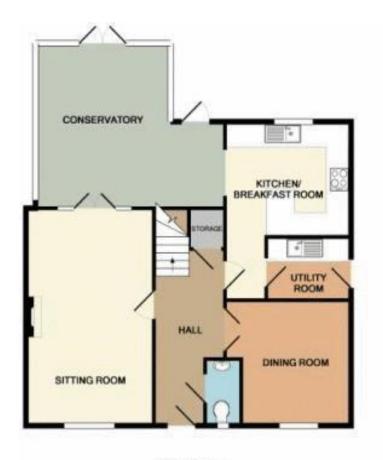

The accommodation is arranged over 2 floors and as you enter the front door you are welcomed by a large entrance hallway with stairs rising to the first floor. There is a large lounge with a seperate dining room/office. From our perspective, the best part of this beautiful house is the wonderful modern kitchen and utility room and a superb double glazed conservatory overlooking the landscaped rear garden.

GROUND FLOOR APPROX. FLOOR AREA 842 SQ.FT. (78.2 SQ.M.)

1ST FLOOR APPROX. FLOOR AREA 632 SQ.FT (56.8 SQ.M.)

TOTAL APPROX. FLOOR AREA 1474 SQ.FT. (136.9 SQ.M.)

Tenure: Freehold

Tax band: D

**Property Location:** 